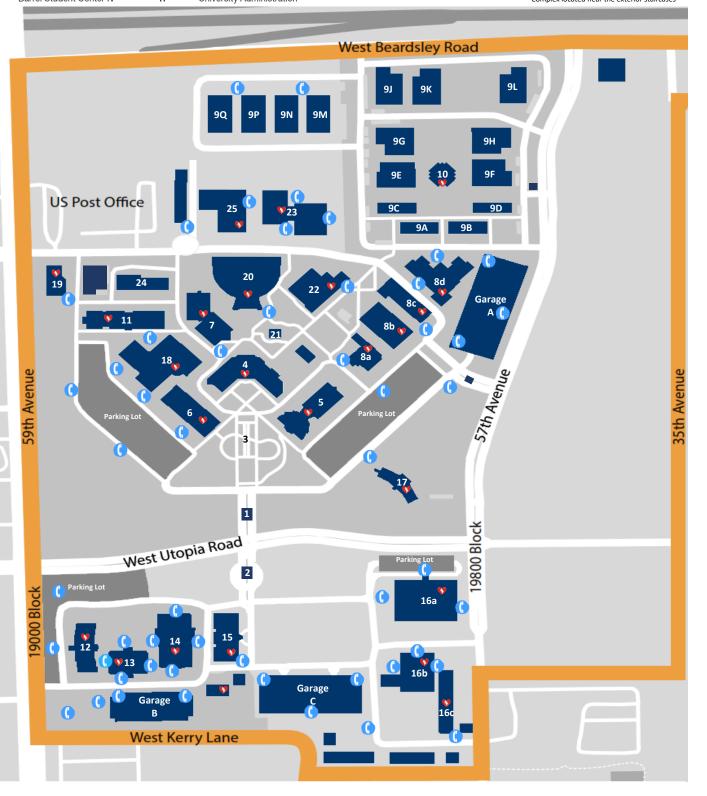

## MIDWESTERN UNIVERSITY

## Glendale, AZ Campus

| 1  | Welcome Center            | 9   | Student Apartment Complex   |
|----|---------------------------|-----|-----------------------------|
| 2  | Welcome Center            | 10  | Cactus Clubhouse            |
| 3  | Reflecting Pool           | 11  | Foothills Science Center    |
| 4  | Sahuaro Hall              | 12  | Multispecialty Clinic       |
| 5  | Ocotillo Hall             | 13  | Eye Institute               |
| 6  | Cholla Hall               | 14  | Dental Institute            |
| 7  | Agave Hall                | 15  | Therapy Institute           |
| 8a | Barrel Student Center I   | 16a | Companion Animal Clinic     |
| 8b | Barrel Student Center II  | 16b | Diagnostic Pathology Center |
| 8c | Barrel Student Center III | 16c | Equine and Bovine Center    |
| 8d | Barrel Student Center IV  | 17  | University Administration   |
|    |                           |     |                             |

Glendale Hall

Mesquite Hall

Interfaith Chapel

Cactus Wren Hall

Science Hall

A, B, C Parking Garage

Yuca Facilities Plant

Dr. Arthur G. Dobbelaere

Recreation and Wellness Hall

Auditorium

19

20

21

22

23

24

25

## **Emergency Blue Phone**

AED

- AED locations are approximate, but are typically located in the lobby or near the elevators
- Wall panel emergency phones can also be found throughout most of the Student Apartment Complex located near the exterior staircases