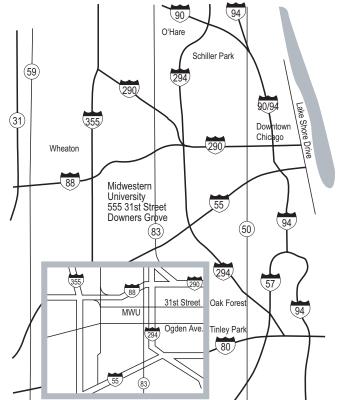

# Directions to Midwestern University Downers Grove Campus

#### From the West

- Take I-88 E past the cities of Aurora and Naperville
- Exit at Highland Avenue (1st exit past the 355 N exit)
- Turn right onto Highland Avenue
- Make a quick left at the next light (31st Street)
- Continue on 31st Street for approximately 1/4 mile
- The campus is located between Highland Avenue and Meyers Road on the right side of 31st Street

## From the East

- Take the Eisenhower expressway (I-290) to I-88 W (toward Aurora)
- Exit at Highland Avenue
- Turn left onto Highland Avenue
- Turn left onto 31st Street
- The campus is located between Highland Avenue and Meyers Road on the right side of 31st Street

## From the North

- Take I-294 S to I-88 W
- · Follow the directions above (From the East)

#### From the South

- Take I-294 N to I-88 W
- Follow the directions above (From the East)

555 31st Street · Downers Grove, IL 60515 · (630) 515-6171 / (800) 458-6253 · www.midwestern.edu