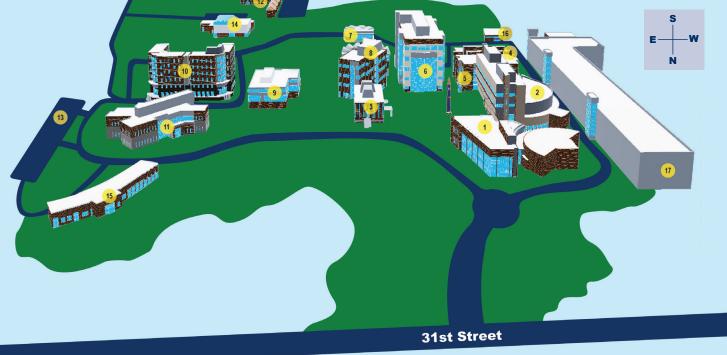

# MIDWESTERN UNIVERSITY Downers Grove, Illinois Campus

- 1 Littlejohn Hall
- 2 Cardinal Hall
- (Offices of the Deans) **3** Haspel/Hambrick Hall
- **4** Alumni Hall
- 4 Alumini Hall
- 5 Hyde Atrium

- 6 Science Hall
- 7 Centennial Hall8 Arthur G. Dobbelaere, Ph.D.
- Support Services Hall (Admissions, Registrar, Student Financial Aid)
- 9 The Commons
- **10** Redwood Hall
- **11** White Oak Hall
- **12** The Pines Apartments
- 13 Parking

- 14 Recreation and Wellness Hall
- **15** University Administration
  - (Executive Offices)
- 16 Maintenance
- ing **17** Garage