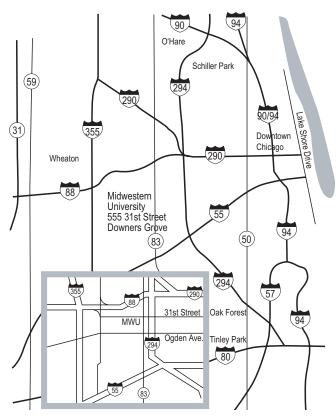

# Directions to Midwestern University Downers Grove Campus

### From the West

- Take I-88 E past the cities of Aurora and Naperville
- Exit at Highland Avenue (1st exit past the 355 N exit)
- Turn right onto Highland Avenue
- Make a quick left at the next light (31st Street)
- Continue on 31st Street for approximately 1/4 mile
- The campus is located between Highland Avenue and Meyers Road on the right side of 31st Street

#### From the East

- Take the Eisenhower expressway (I-290) to I-88 W (toward Aurora)
- Exit at Highland Avenue
- Turn left onto Highland Avenue
- Turn left onto 31st Street
- The campus is located between Highland Avenue and Meyers Road on the right side of 31st Street

## From the North

- Take I-294 S to I-88 W
- Follow the directions above (From the East)

#### From the South

- Take I-294 N to I-88 W
- Follow the directions above (From the East)